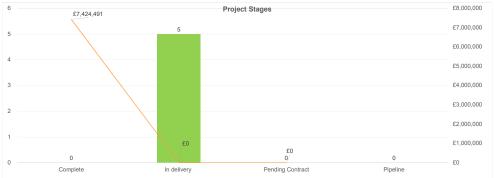

## Executive Board: Transport - Access Fund for Sustainable Travel 2017-2020 This Quarter: Q2 2020-21

|                                                                                  |                      |                     |       |                                   |           |                 |                  |                             | Financi             | al Progress             |            |          |        |                 |                |                                  |                     |       |  |  |
|----------------------------------------------------------------------------------|----------------------|---------------------|-------|-----------------------------------|-----------|-----------------|------------------|-----------------------------|---------------------|-------------------------|------------|----------|--------|-----------------|----------------|----------------------------------|---------------------|-------|--|--|
| Department for Transport (Df<br>Funding                                          | ) In Contract        | Pending<br>Contract |       |                                   |           | Total           | Complete         | In delivery                 | Pending<br>Contract | Pipeline                | £3,000,000 |          |        | Access Fu       | nd for Sustain | able Travel - F                  | unding Profile      |       |  |  |
| £7,425,000                                                                       | £7,424,491           | £0                  |       | Projects (No.)<br>DfT Funding (£) |           | 5<br>£7,424,491 | 0<br>£0          | 5<br>£7,424,491             | 0<br>£0             | 0<br>£0                 | £2,500,000 |          |        |                 |                |                                  |                     |       |  |  |
|                                                                                  | Claimed To<br>Date   |                     |       |                                   | Finar     | ncial Year      |                  |                             |                     | Total                   | £2,000,000 |          |        |                 |                |                                  |                     |       |  |  |
| DfT Funding                                                                      |                      | 15-16               | 16-17 | 17-18                             | 18-19     | 19-20           | 20-21            | 21-25                       | 26-30               |                         | 04 500 000 |          |        |                 |                |                                  |                     |       |  |  |
| Baseline                                                                         |                      | 0                   | 0     | 2,475,000                         | 2,475,000 | 2,475,000       | 0                | 0                           | 0                   | 7,425,000               | £1,500,000 |          |        |                 |                |                                  |                     |       |  |  |
| Actual to Date                                                                   | £7,195,833           |                     | 0     | 2,475,000                         | 2,468,841 | 2,251,992       | 0                | 0                           | 0                   | 7,195,833               |            |          |        |                 |                |                                  |                     |       |  |  |
| Forecast                                                                         |                      | 0                   | 0     | 0                                 | 0         | 228,658         | 0                | 0                           | 0                   | 228,658                 | £1,000,000 |          |        |                 |                |                                  |                     |       |  |  |
| /ariance                                                                         |                      | 0                   | 0     | 0                                 | -6,159    | 5,650           | 0                | 0                           | 0                   | -509                    |            |          |        |                 |                |                                  |                     |       |  |  |
| % Progress<br>Financial Progress Comments:<br>Activity is complete and remaining | arant is due to be o | -                   | -     | 100%                              | 100%      | 91%             | scheme promoters | -<br>are due to submit clai | -                   | 97%                     | £500,000   |          |        |                 |                |                                  |                     |       |  |  |
| Unspent grant of £509 against a ta                                               |                      |                     |       |                                   |           |                 | promotoro        |                             | and against accorde | io totaliling 2220,000. |            | 15-16    | 16-17  | 17-18           | 18-19          | 19-20                            | 0 20-21             | 21-25 |  |  |
|                                                                                  |                      |                     |       |                                   |           |                 |                  |                             |                     |                         |            |          |        | Baselin         | e Actual to Da | te -Cumulative                   | (B) —Cumulative (A) |       |  |  |
|                                                                                  |                      |                     |       |                                   |           |                 |                  |                             | Outputs             | / Outcomes              |            |          |        |                 |                |                                  |                     |       |  |  |
|                                                                                  |                      |                     |       |                                   |           |                 |                  |                             |                     |                         |            | riduals  | Су     | cle Loans       | Scho           | ols Engaged in                   | Cy                  | cles  |  |  |
|                                                                                  | This Quests          |                     |       |                                   | Finar     | ncial Year      |                  |                             |                     | Total                   |            | ng Cycle | (Regul | ar or Electric) | A              | Active Travel Checked/Serviced S |                     |       |  |  |
|                                                                                  | This Quarte          |                     |       |                                   |           |                 |                  |                             |                     |                         | 18.000 Tra | ining    |        |                 |                |                                  |                     |       |  |  |