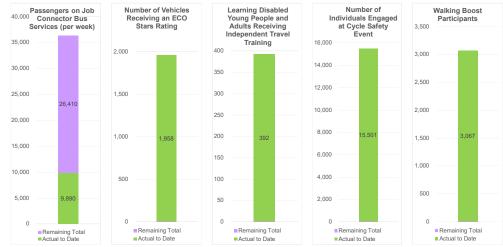

|                                            |                        | 15-16            | 16-17 | 17-18       | 18-19      | 19-20        | 20-21 | 21-25 | 26-30 |                    |
|--------------------------------------------|------------------------|------------------|-------|-------------|------------|--------------|-------|-------|-------|--------------------|
| Individuals Receiving Cycle Trai           | ning                   |                  |       |             |            |              |       |       |       |                    |
| Baseline                                   |                        | 0                | 0     | 2,125       | 2,925      | 925          | 0     | 0     | 0     | 5,975              |
| Actual to Date                             | · ·                    | Ő                | Ő     | 3,697       | 7,979      | 5,982        | ŏ     | Ő     | Ő     | 17,658             |
| Forecast                                   |                        | 0                | 0     | 0           | 0          | 0            | 0     | 0     | 0     | 0                  |
| Variance                                   |                        | 0                | 0     | 1,572       | 5,054      | 5,057        | 0     | 0     | 0     | 11,683             |
| % Progress                                 | -                      | -                | -     | 174%        | 273%       | 647%         | -     | -     | -     | 296%               |
| Cycle Loans (Regular or Electric           | :)                     |                  |       |             |            |              |       |       |       |                    |
| Baseline                                   | -                      | 0                | 0     | 520         | 780        | 780          | 0     | 0     | 0     | 2,080              |
| Actual to Date                             | -                      | 0                | 0     | 749         | 849        | 1,023        | 0     | 0     | 0     | 2,621              |
| Forecast                                   |                        | 0                | 0     | 0 229       | 0<br>69    | 0<br>243     | 0     | 0     | 0     | 0<br>541           |
| Variance<br>% Progress                     |                        | 0                | 0     | 144%        | 109%       | 131%         | 0     | 0     | 0     | 126%               |
|                                            |                        |                  |       | 144 /0      | 10376      | 13176        |       | -     | -     | 12076              |
| Schools Engaged in Active Trav<br>Baseline | el Sessions (Walking   | or Cycling)<br>0 | 0     | 130         | 142        | 154          | 0     | 0     | 0     | 426                |
| Actual to Date                             |                        | 0                | 0     | 146         | 215        | 34           | 0     | 0     | 0     | 395                |
| Forecast                                   |                        | 0                | 0     | 0           | 0          | 114          | Ő     | 0     | 0     | 114                |
| Variance                                   | -                      | Ő                | Ő     | 16          | 73         | -6           | ŏ     | Ő     | Ő     | 83                 |
| % Progress                                 |                        | -                | -     | 112%        | 151%       | 22%          | -     | -     | -     | 93%                |
| Cycles Checked/Serviced                    |                        |                  |       |             |            |              |       |       |       |                    |
| Baseline                                   | -                      | 0                | 0     | 2,143       | 2,893      | 3,643        | 0     | 0     | 0     | 8,679              |
| Actual to Date                             |                        | 0                | 0     | 1,686       | 3,249      | 1,240        | 0     | 0     | 0     | 6,175              |
| Forecast<br>Variance                       |                        | 0                | 0     | -457        | 0 356      | 2,446<br>43  | 0     | 0     | 0     | 2,446              |
| Variance<br>% Progress                     | -                      | 0                | 0     | -457        | 356        | 43           | 0     | 0     | 0     | - <u>58</u><br>71% |
|                                            |                        | -                | -     | 13/0        | 112/0      | 3470         | -     | -     | -     | / 1 /0             |
| Wheels to Work Scooter Loans               |                        | 0                | 0     | 450         | 450        | 450          | 0     | 0     |       | 450                |
| Baseline<br>Actual to Date                 | -                      | 0                | 0     | 150<br>220  | 150<br>168 | 150<br>135   | 0     | 0     | 0     | 450<br>523         |
| Forecast                                   |                        | 0                | 0     | 0           | 0          | 0            | 0     | 0     | 0     | 0                  |
| Variance                                   |                        | 0                | 0     | 70          | 18         | -15          | 0     | 0     | 0     | 73                 |
| % Progress                                 | -                      | -                | -     | 147%        | 112%       | 90%          | -     | -     | -     | 116%               |
| Deserves and hele deserves and             |                        |                  |       |             |            |              |       |       |       |                    |
| Passengers on Job Connector B<br>Baseline  | sus Services (per weel | <b>k)</b><br>0   | 0     | 11.550      | 12.100     | 12.650       | 0     | 0     | 0     | 36.300             |
| Forecast                                   |                        | 0                | 0     | 0           | 4.899      | 4.991        | 0     | 0     | 0     | 9.890              |
| Actual to Date                             |                        | 0                | 0     | 0           | 0          | 0            | 0     | 0     | 0     | 0                  |
| Variance                                   | -                      | 0                | 0     | -11,550     | -7,201     | -7,659       | 0     | 0     | 0     | -26,410            |
| % Progress                                 | -                      | -                | -     | 0%          | 40%        | 39%          | -     | -     | -     | 27%                |
| Number of Vehicles Receiving a             | n ECO Stars Rating     |                  |       |             |            |              |       |       |       |                    |
| Baseline                                   | -                      | 0                | 0     | 500         | 0          | 0            | 0     | 0     | 0     | 500                |
| Actual to Date                             | -                      | 0                | 0     | 1,053       | 905        | 0            | 0     | 0     | 0     | 1,958              |
| Forecast                                   |                        | 0                | 0     | 0           | 0          | 0            | 0     | 0     | 0     | 0                  |
| Variance<br>% Progress                     | -                      | 0                | 0     | 553<br>211% | 905        | 0            | 0     | 0     | 0     | 1,458<br>392%      |
|                                            |                        |                  |       | 21170       | -          | -            | -     | -     | -     | 35270              |
| Learning Disabled Young People<br>Baseline | e and Adults Receivin  |                  |       | 80          | 80         | 80           | 0     | 0     | 0     | 240                |
| Baseline<br>Actual to Date                 |                        | 0                | 0     | 165         | 80         | 80           | 0     | 0     | 0     | 240                |
| Forecast                                   |                        | 0                | 0     | 0           | 0          | 0            | 0     | 0     | 0     | 392                |
| Variance                                   |                        | 0                | 0     | 85          | 0          | 67           | 0     | 0     | 0     | 152                |
| % Progress                                 | -                      | -                | -     | 206%        | 100%       | 184%         | -     | -     | -     | 163%               |
| Number of Individuals Engaged              | at Cycle Safety Event  |                  |       |             |            |              |       |       |       |                    |
| Baseline                                   | -                      | 0                | 0     | 2,600       | 3,250      | 4,000        | 0     | 0     | 0     | 9,850              |
| Actual to Date                             | -                      | 0                | 0     | 1,783       | 7,624      | 6,094        | 0     | 0     | 0     | 15,501             |
| Forecast                                   |                        | 0                | 0     | 0           | 0          | 0            | 0     | 0     | 0     | 0                  |
| Variance                                   |                        | 0                | 0     | -817        | 4,374      | 2,094        | 0     | 0     | 0     | 5,651              |
| % Progress                                 |                        |                  | -     | 69%         | 235%       | 152%         | -     | -     | -     | 157%               |
| Walking Boost Participants                 |                        |                  |       |             |            |              |       |       |       | 0.021              |
| Baseline                                   |                        | 0                | 0     | 758         | 758        | 758          | 0     | 0     | 0     | 2,274              |
| Actual to Date<br>Forecast                 |                        | 0                | 0     | 387<br>0    | 1,577      | 1,103<br>150 | 0     | 0     | 0     | 3,067              |
| Forecast<br>Variance                       |                        | 0                | 0     | -371        | 819        | 495          | 0     | 0     | 0     | 943                |
| % Progress                                 |                        | -                | -     | 51%         | 208%       | 146%         | -     | -     | -     | 135%               |
|                                            |                        |                  |       |             |            |              |       |       |       |                    |
| Outputs / Outcomes Comments:               |                        |                  |       |             |            |              |       |       |       |                    |