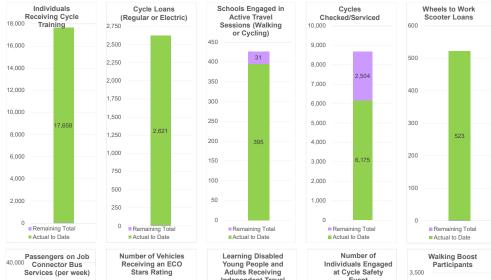

|                                            |                        | 15-16            | 16-17 | 17-18       | 18-19      | 19-20        | 20-21 | 21-25 | 26-30 |                    |
|--------------------------------------------|------------------------|------------------|-------|-------------|------------|--------------|-------|-------|-------|--------------------|
| Individuals Receiving Cycle Trai           | ning                   |                  |       |             |            |              |       |       |       |                    |
| Baseline                                   |                        | 0                | 0     | 2,125       | 2,925      | 925          | 0     | 0     | 0     | 5,975              |
| Actual to Date                             | · ·                    | Ő                | Ő     | 3,697       | 7,979      | 5,982        | ŏ     | Ő     | Ő     | 17,658             |
| Forecast                                   |                        | 0                | 0     | 0           | 0          | 0            | 0     | 0     | 0     | 0                  |
| Variance                                   |                        | 0                | 0     | 1,572       | 5,054      | 5,057        | 0     | 0     | 0     | 11,683             |
| % Progress                                 | -                      | -                | -     | 174%        | 273%       | 647%         | -     | -     | -     | 296%               |
| Cycle Loans (Regular or Electric           | :)                     |                  |       |             |            |              |       |       |       |                    |
| Baseline                                   | -                      | 0                | 0     | 520         | 780        | 780          | 0     | 0     | 0     | 2,080              |
| Actual to Date                             | -                      | 0                | 0     | 749         | 849        | 1,023        | 0     | 0     | 0     | 2,621              |
| Forecast                                   |                        | 0                | 0     | 0 229       | 0<br>69    | 0<br>243     | 0     | 0     | 0     | 0<br>541           |
| Variance<br>% Progress                     |                        | 0                | 0     | 144%        | 109%       | 131%         | 0     | 0     | 0     | 126%               |
|                                            |                        |                  |       | 144 /0      | 10376      | 13176        |       | -     | -     | 12076              |
| Schools Engaged in Active Trav<br>Baseline | el Sessions (Walking   | or Cycling)<br>0 | 0     | 130         | 142        | 154          | 0     | 0     | 0     | 426                |
| Actual to Date                             |                        | 0                | 0     | 146         | 215        | 34           | 0     | 0     | 0     | 395                |
| Forecast                                   |                        | 0                | 0     | 0           | 0          | 114          | Ő     | 0     | 0     | 114                |
| Variance                                   | -                      | Ő                | Ő     | 16          | 73         | -6           | ŏ     | Ő     | Ő     | 83                 |
| % Progress                                 |                        | -                | -     | 112%        | 151%       | 22%          | -     | -     | -     | 93%                |
| Cycles Checked/Serviced                    |                        |                  |       |             |            |              |       |       |       |                    |
| Baseline                                   | -                      | 0                | 0     | 2,143       | 2,893      | 3,643        | 0     | 0     | 0     | 8,679              |
| Actual to Date                             |                        | 0                | 0     | 1,686       | 3,249      | 1,240        | 0     | 0     | 0     | 6,175              |
| Forecast<br>Variance                       |                        | 0                | 0     | -457        | 0 356      | 2,446<br>43  | 0     | 0     | 0     | 2,446              |
| Variance<br>% Progress                     | -                      | 0                | 0     | -457        | 356        | 43           | 0     | 0     | 0     | - <u>58</u><br>71% |
|                                            |                        | -                | -     | 13/0        | 112/0      | 3470         | -     | -     | -     | / 1 /0             |
| Wheels to Work Scooter Loans               |                        | 0                | 0     | 450         | 450        | 450          | 0     | 0     |       | 450                |
| Baseline<br>Actual to Date                 | -                      | 0                | 0     | 150<br>220  | 150<br>168 | 150<br>135   | 0     | 0     | 0     | 450<br>523         |
| Forecast                                   |                        | 0                | 0     | 0           | 0          | 0            | 0     | 0     | 0     | 0                  |
| Variance                                   |                        | 0                | 0     | 70          | 18         | -15          | 0     | 0     | 0     | 73                 |
| % Progress                                 | -                      | -                | -     | 147%        | 112%       | 90%          | -     | -     | -     | 116%               |
| Deserves and hele deserves and             |                        |                  |       |             |            |              |       |       |       |                    |
| Passengers on Job Connector B<br>Baseline  | sus Services (per weel | <b>k)</b><br>0   | 0     | 11.550      | 12.100     | 12.650       | 0     | 0     | 0     | 36.300             |
| Forecast                                   |                        | 0                | 0     | 0           | 4.899      | 4.991        | 0     | 0     | 0     | 9.890              |
| Actual to Date                             |                        | 0                | 0     | 0           | 0          | 0            | 0     | 0     | 0     | 0                  |
| Variance                                   | -                      | 0                | 0     | -11,550     | -7,201     | -7,659       | 0     | 0     | 0     | -26,410            |
| % Progress                                 | -                      | -                | -     | 0%          | 40%        | 39%          | -     | -     | -     | 27%                |
| Number of Vehicles Receiving a             | n ECO Stars Rating     |                  |       |             |            |              |       |       |       |                    |
| Baseline                                   | -                      | 0                | 0     | 500         | 0          | 0            | 0     | 0     | 0     | 500                |
| Actual to Date                             | -                      | 0                | 0     | 1,053       | 905        | 0            | 0     | 0     | 0     | 1,958              |
| Forecast                                   |                        | 0                | 0     | 0           | 0          | 0            | 0     | 0     | 0     | 0                  |
| Variance<br>% Progress                     | -                      | 0                | 0     | 553<br>211% | 905        | 0            | 0     | 0     | 0     | 1,458<br>392%      |
|                                            |                        |                  |       | 21170       | -          | -            | -     | -     | -     | 35270              |
| Learning Disabled Young People<br>Baseline | e and Adults Receivin  |                  |       | 80          | 80         | 80           | 0     | 0     | 0     | 240                |
| Baseline<br>Actual to Date                 |                        | 0                | 0     | 165         | 80         | 80           | 0     | 0     | 0     | 240                |
| Forecast                                   |                        | 0                | 0     | 0           | 0          | 0            | 0     | 0     | 0     | 392                |
| Variance                                   |                        | 0                | 0     | 85          | 0          | 67           | 0     | 0     | 0     | 152                |
| % Progress                                 | -                      | -                | -     | 206%        | 100%       | 184%         | -     | -     | -     | 163%               |
| Number of Individuals Engaged              | at Cycle Safety Event  |                  |       |             |            |              |       |       |       |                    |
| Baseline                                   | -                      | 0                | 0     | 2,600       | 3,250      | 4,000        | 0     | 0     | 0     | 9,850              |
| Actual to Date                             | -                      | 0                | 0     | 1,783       | 7,624      | 6,094        | 0     | 0     | 0     | 15,501             |
| Forecast                                   |                        | 0                | 0     | 0           | 0          | 0            | 0     | 0     | 0     | 0                  |
| Variance                                   |                        | 0                | 0     | -817        | 4,374      | 2,094        | 0     | 0     | 0     | 5,651              |
| % Progress                                 |                        |                  | -     | 69%         | 235%       | 152%         | -     | -     | -     | 157%               |
| Walking Boost Participants                 |                        |                  |       |             |            |              |       |       |       | 0.021              |
| Baseline                                   |                        | 0                | 0     | 758         | 758        | 758          | 0     | 0     | 0     | 2,274              |
| Actual to Date<br>Forecast                 |                        | 0                | 0     | 387<br>0    | 1,577      | 1,103<br>150 | 0     | 0     | 0     | 3,067              |
| Forecast<br>Variance                       |                        | 0                | 0     | -371        | 819        | 495          | 0     | 0     | 0     | 943                |
| % Progress                                 |                        | -                | -     | 51%         | 208%       | 146%         | -     | -     | -     | 135%               |
|                                            |                        |                  |       |             |            |              |       |       |       |                    |
| Outputs / Outcomes Comments:               |                        |                  |       |             |            |              |       |       |       |                    |